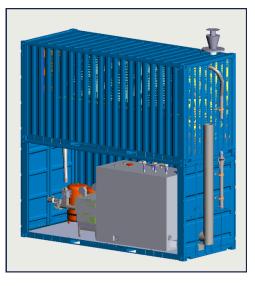

### A complete solution for heat supply

- Planning and dimensioning of the heating solution
- Quotation
- Delivery, installation and commissioning
- · Fuel deliveries
- Maintenance

The system consists of two easily moved containers.

The lower container has a heating center containing a burner that burns cleanly and efficiently, paired with a boiler that captures heat efficiently and with good efficiency.

Thanks to the container solution, installation and commissioning goes

quickly.

The heating centers are manufactured and tested before delivery at the factory located in Saarijärvi.