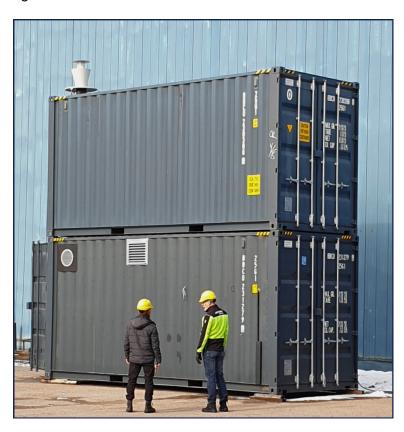

### A complete solution for heat supply

- Planning and dimensioning of the heating solution
- Quotation
- Delivery, installation and commissioning
- · Fuel deliveries
- Maintenance

The system consists of two easily moved containers.

The lower container has a heating center containing a burner that burns cleanly and efficiently, paired with a boiler that captures heat efficiently and with good efficiency.

Thanks to the container solution, installation and commissioning goes

quickly.

The heating centers are manufactured and tested before delivery at the factory located in Saarijärvi.